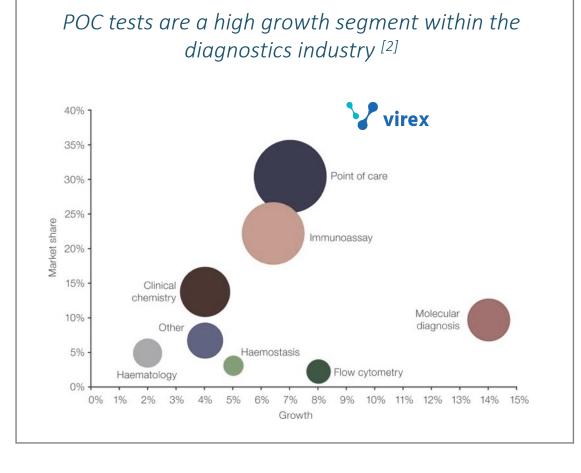

### **DIAGNOSTICS MARKET OVERVIEW**

Global Market \$35B in 2020, forecasted to grow to \$81B in 2028 [1]

Sources: [1] <u>Fortune Business Insights</u> [2] <u>NIH</u> [3] A*CS Nano* 2021, 15, 5, 7899–7906, Publication Date: May 13, 2021, <u>https://doi.org/10.1021/acsnano.1c02981</u>