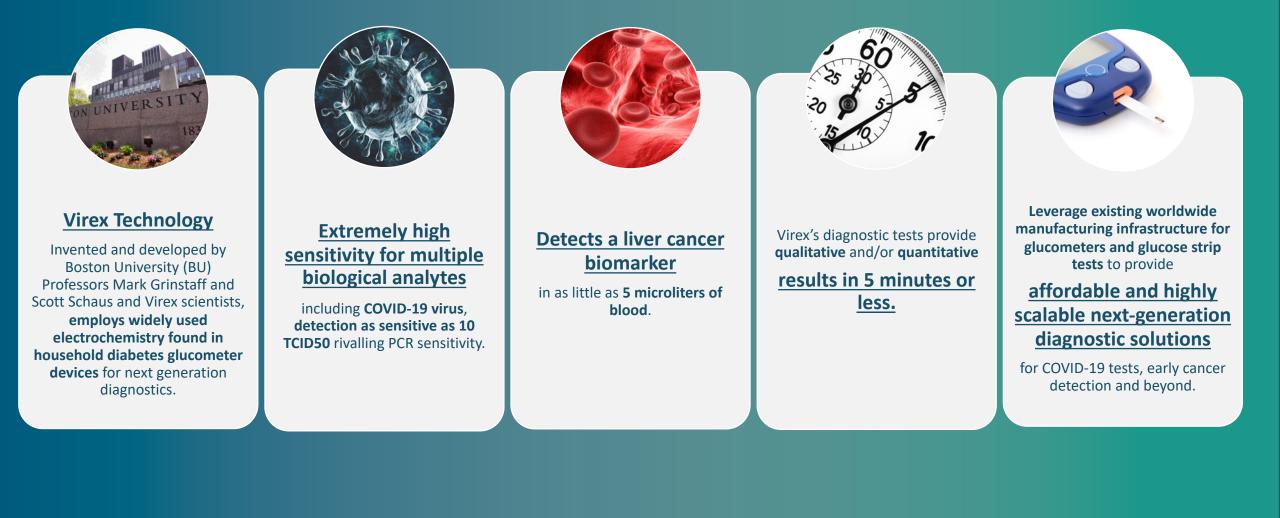

# VIREX TECHNOLOGY

leverage existing worldwide manufacturing infrastructure for glucometers and glucose strip tests to provide affordable and highly scalable next-generation diagnostic solutions

#### VIREX INNOVATION

Virex uses novel chemistry to repurpose glucometer devices as a platform for infectious disease, protein and other biomarker detection.

#### PCT Exclusively licensed from Boston University

Virex employs a robust IP portfolio encompassing assay design, strip configuration, diverse pathogen detection, diverse biomarker detection and digital process.