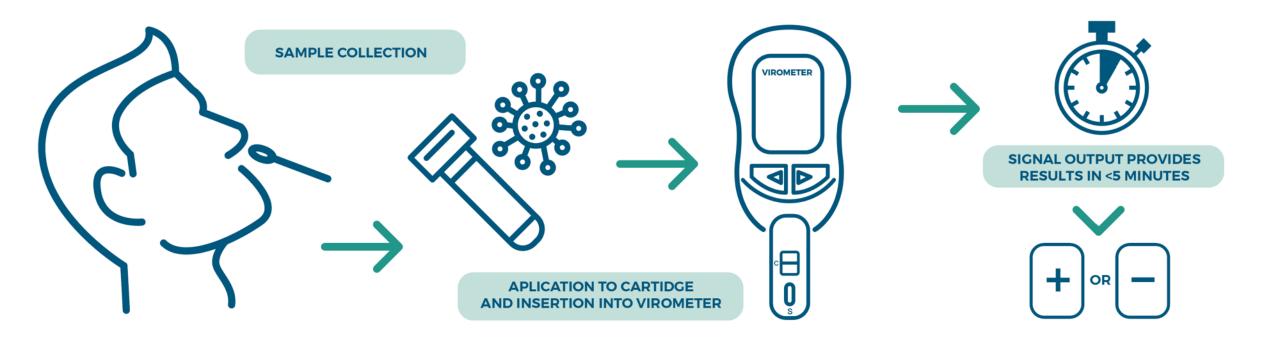

# VIREX NEXT GENERATION DIAGNOSTIC: FAST, SENSITIVE, ACCURATE

#### VIREX INNOVATION

Virex uses novel chemistry to repurpose glucometer devices as a platform for infectious disease, protein and other biomarker detection.