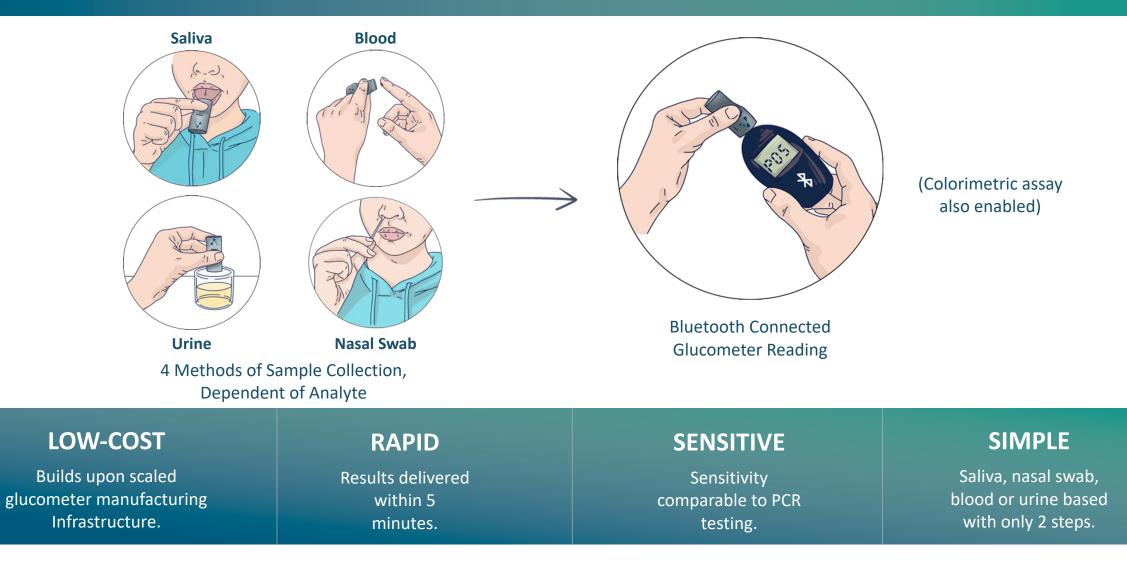

# VIREX TECHNOLOGY

leverage existing worldwide manufacturing infrastructure for glucometers and glucose strip tests to provide affordable and highly scalable next-generation diagnostic solutions

# VIREX NEXT GENERATION DIAGNOSTIC: FAST, SENSITIVE, ACCURATE

#### VIREX INNOVATION

Virex uses novel chemistry to repurpose glucometer devices as a platform for infectious disease, protein and other biomarker detection.